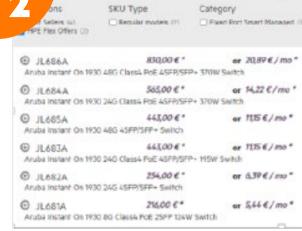

# **HOW TO CONFIGURE**

Order in 3 easy steps 💦

Click on the "HPE Flex Offers" link in the Networking tile.

Select 5 HPE Aruba Instant On **AP25 Access Points from** available HPE Flex Offers Aruba access point options.